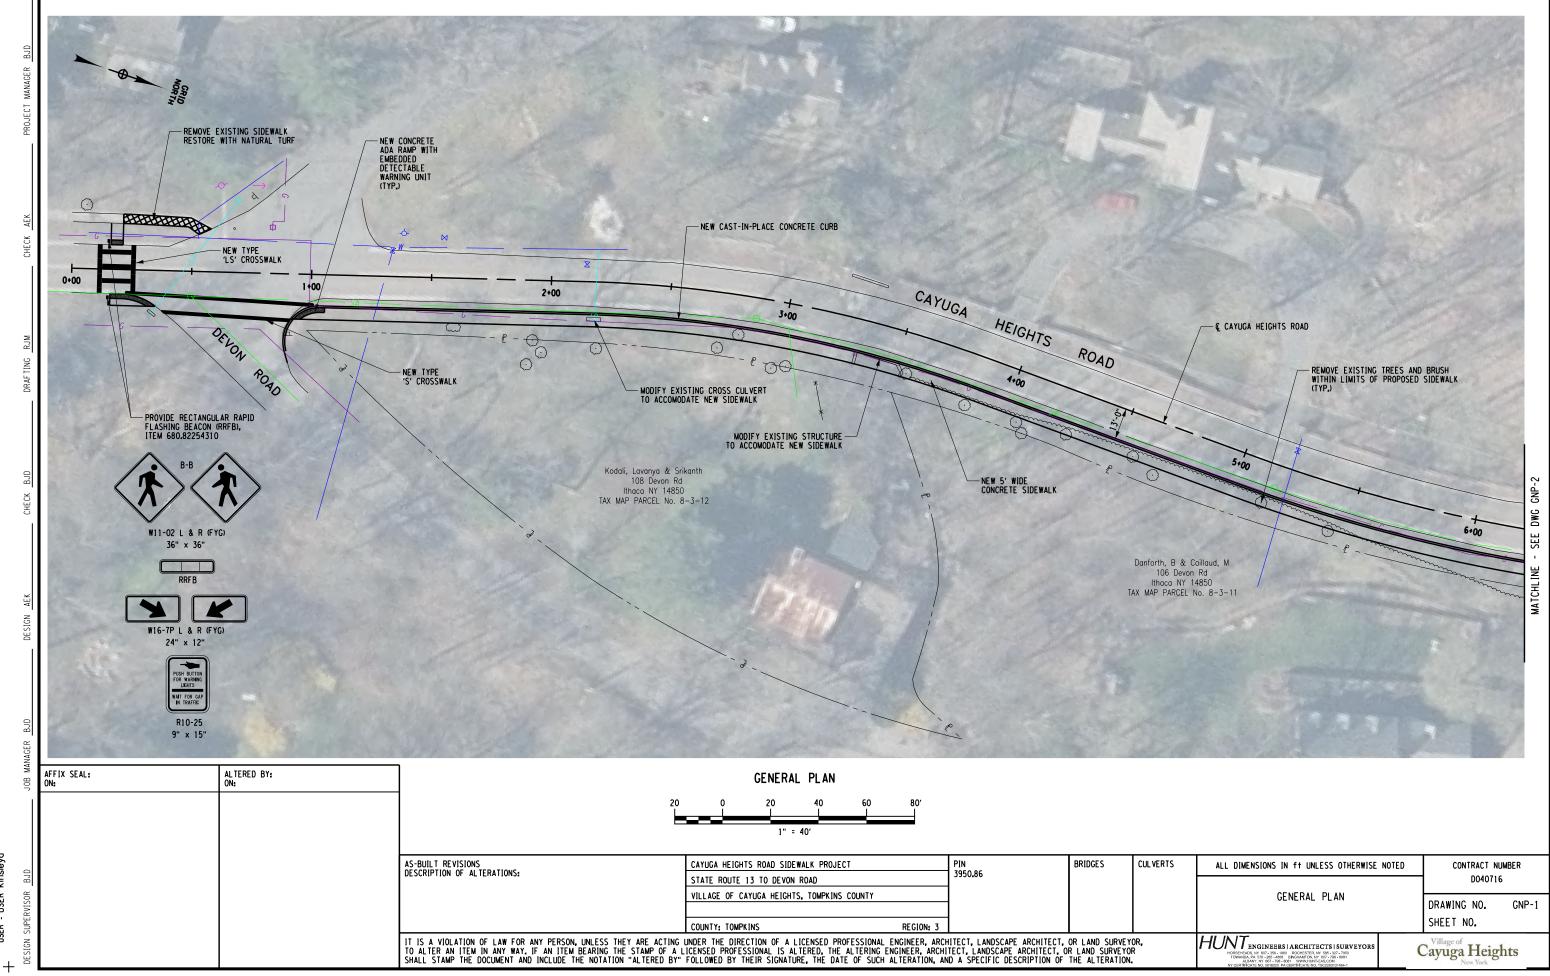

| ULVERTS | ALL DIMENSIONS IN ft UNLESS OTHERWISE NOTED                                                                                                                                                                  |                | CONTRACT NUMBER<br>D040716 |       |
|---------|--------------------------------------------------------------------------------------------------------------------------------------------------------------------------------------------------------------|----------------|----------------------------|-------|
|         | GENERAL PLAN                                                                                                                                                                                                 |                |                            |       |
|         |                                                                                                                                                                                                              |                | DRAWING NO.                | GNP-1 |
|         |                                                                                                                                                                                                              |                | SHEET NO.                  |       |
|         | HUNT ENGINEERS   ARCHITECTS   SURVEYORS<br>INVERSE-ADS, NY 697-598-100 INCOLESTER, NY 685-527-768<br>TOWNING, NY 597-586-660 INCOLESTER, NY 685-527-768<br>NY CERTIFICATE NO. OFFICE PROCEEDINGS IN COLESTER | Cayuga Heights |                            |       |