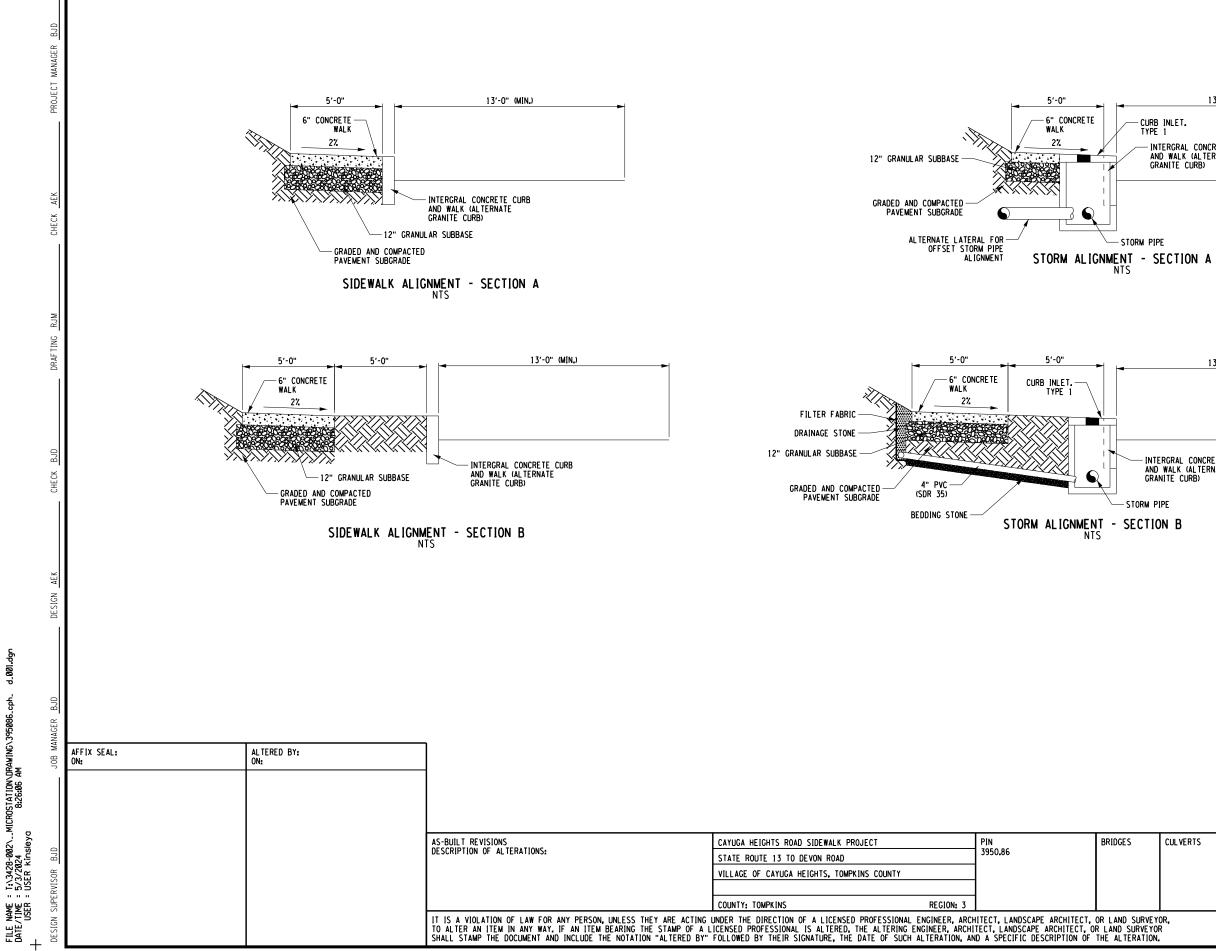

+

9**-00**1.4

ģ

13'-0" (MIN.)

– INTERGRAL CONCRETE CURB AND WALK (ALTERNATE GRANITE CURB)

13'-0" (MIN.)

- INTERGRAL CONCRETE CURB AND WALK (ALTERNATE GRANITE CURB)

| ULVERTS | ALL DIMENSIONS IN <sup>ft</sup> unless otherwise                                                                                                                                                                                   | NOTED | CONTRACT NUMBER<br>D040716 |             |  |
|---------|------------------------------------------------------------------------------------------------------------------------------------------------------------------------------------------------------------------------------------|-------|----------------------------|-------------|--|
|         | MISCELLANEOUS DETAILS                                                                                                                                                                                                              |       | DRAWING NO.<br>SHEET NO.   | MSD-1<br>?? |  |
|         | HUNT ENGINEERS I ARCHITECTS I SURVEYORS<br>Indeseads. IV f07-568 - 1000 ROCHESTER IV 568 - 307-7600<br>TOMBAUAN V 607-768 - 5001 WWW.INHF-DASCOM<br>WY CHEFFENTE NO. OFFENT ACCENTER IN TO RECOMMENDENT<br>WY CHEFFENTE NO. OFFENT | (     | Cayuga Heights             |             |  |