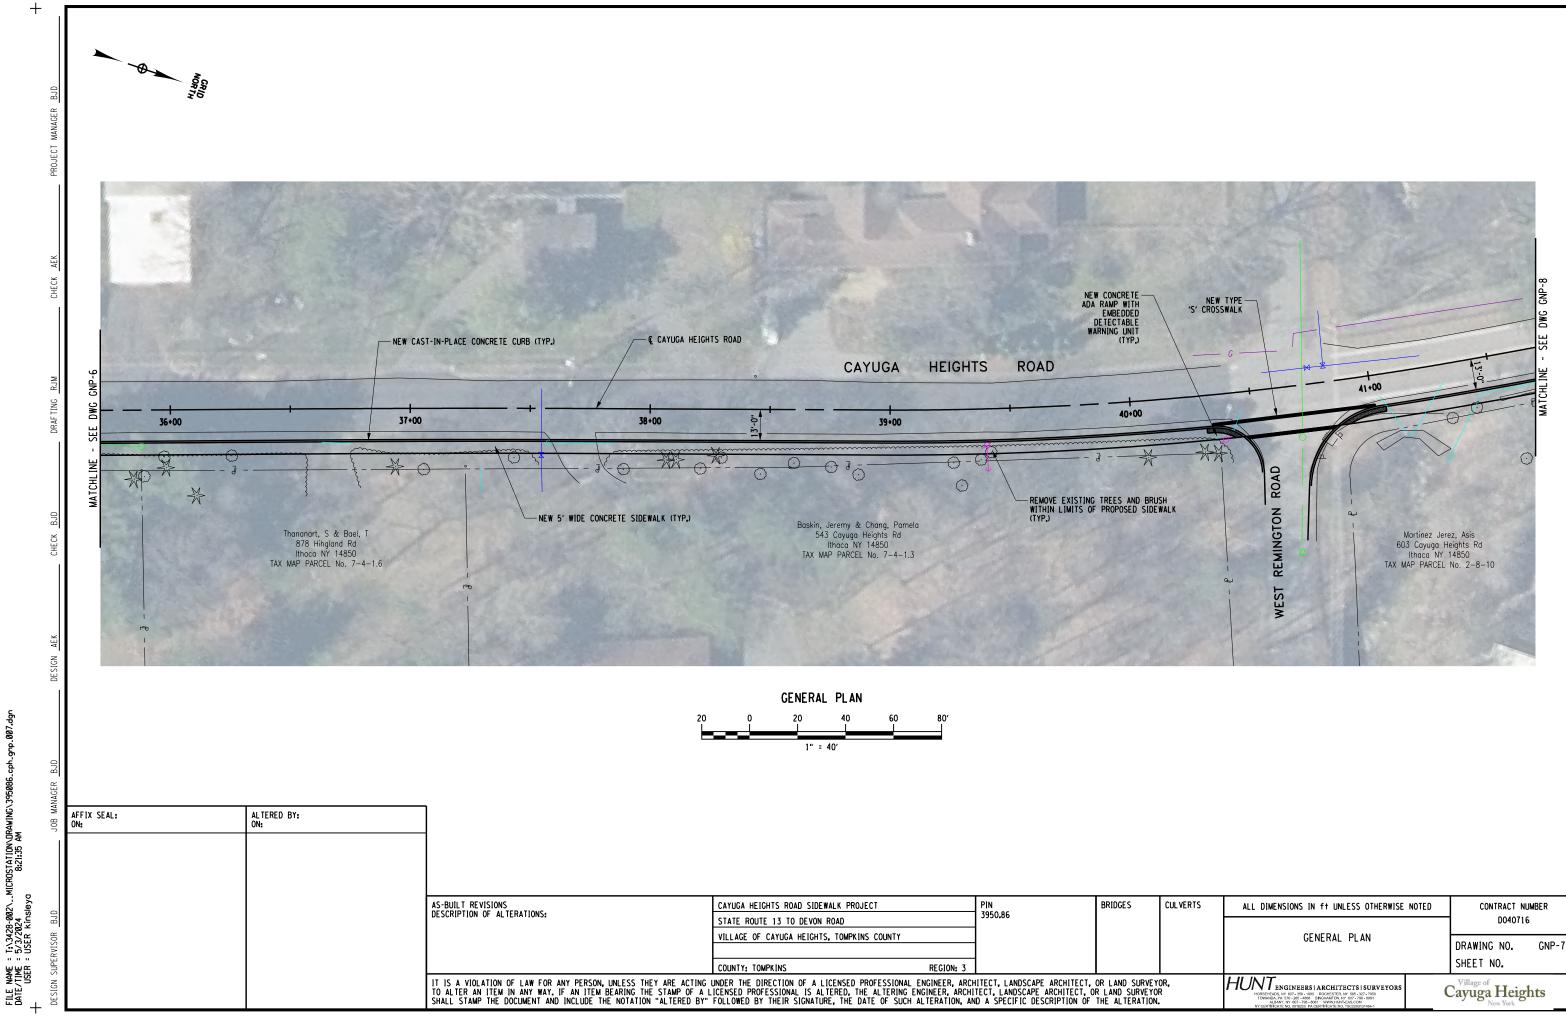

np.007.dqr

å

| ULVERTS | ALL DIMENSIONS IN <b>ft</b> UNLESS OTHERWISE NOTED                                                                                                                                                                                                                                                       |   | CONTRACT NUMBER<br>D040716 |       |  |
|---------|----------------------------------------------------------------------------------------------------------------------------------------------------------------------------------------------------------------------------------------------------------------------------------------------------------|---|----------------------------|-------|--|
|         | GENERAL PLAN                                                                                                                                                                                                                                                                                             |   |                            |       |  |
|         |                                                                                                                                                                                                                                                                                                          |   | DRAWING NO.                | GNP-7 |  |
|         |                                                                                                                                                                                                                                                                                                          |   | SHEET NO.                  |       |  |
|         | HUNT ENGINEERS   ARCHITECTS   SURVEYORS<br>HORSHEADS, NY 807-356-100 ROCHETER, NY 681-327-768<br>TOWARD, RY 507-356-400 ROCHETER, NY 691-327-768<br>TOWARD, RY 507-365-400 ROCHETER, NY 691-377-586<br>NY CEPTRATE, NO SOLO PROFILEMENT, NY 697-378-581<br>NY CEPTRATE, NO SOLO PROFILEMENT, NY 691-347- | ( | Cayuga Heights             |       |  |