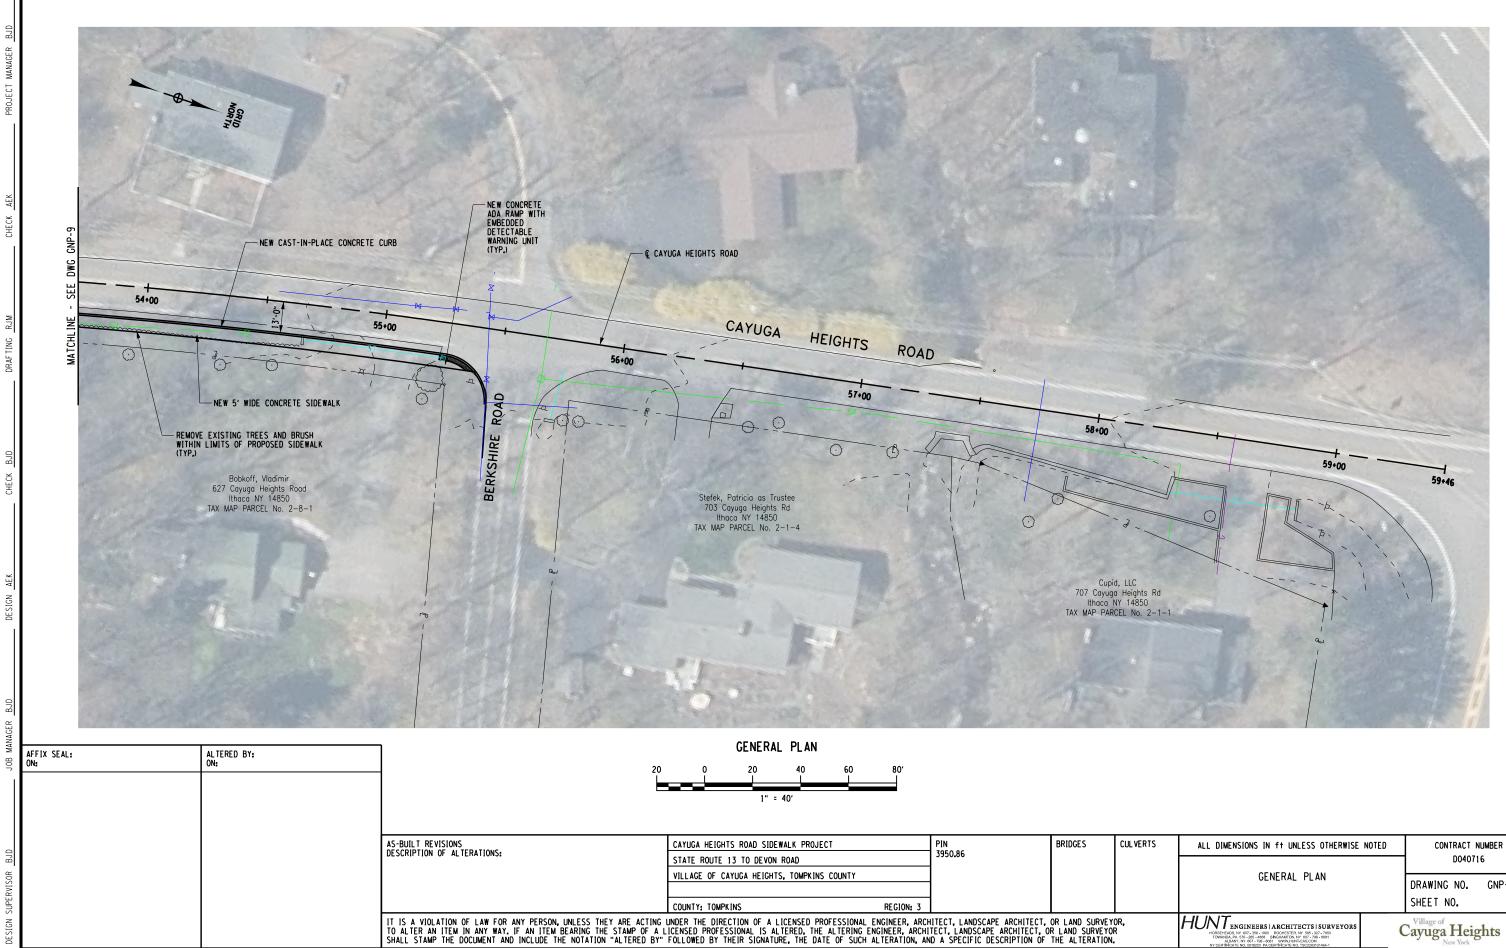

|   |                            |       |  |
|         | GENERAL PLAN                                                                                                                                                                                                                                                               |   | DRAWING NO.<br>SHEET NO.   | GNP-9 |  |
|         | HUNT ENGINEERS   ARCHITECTS   SURVEYORS<br>HORSE-ADS, IY 607 - 508 - 100 ROCHESTER NY 668 - 127 - 760<br>TOMMAR, NY 617 - 256 - 468 ROMANTICA, IYY 607 - 760<br>HWY CEPTROL TO, CONCERP OF CREETENANT, NY 607 - 760<br>HWY CEPTROL TO, CONCERP OF CREETENANT, NY CONCERPT. | ( | Cayuga Heights             |       |  |



FILE NAME = T:\3428-002\..MICROSTATION\DRAWING\395086 DATE/TIME = 5/3/2024 8:23:52 AM USER = USER kinsleya

| CULVERTS | TS ALL DIMENSIONS IN FT UNLESS OTHERWISE NOTED