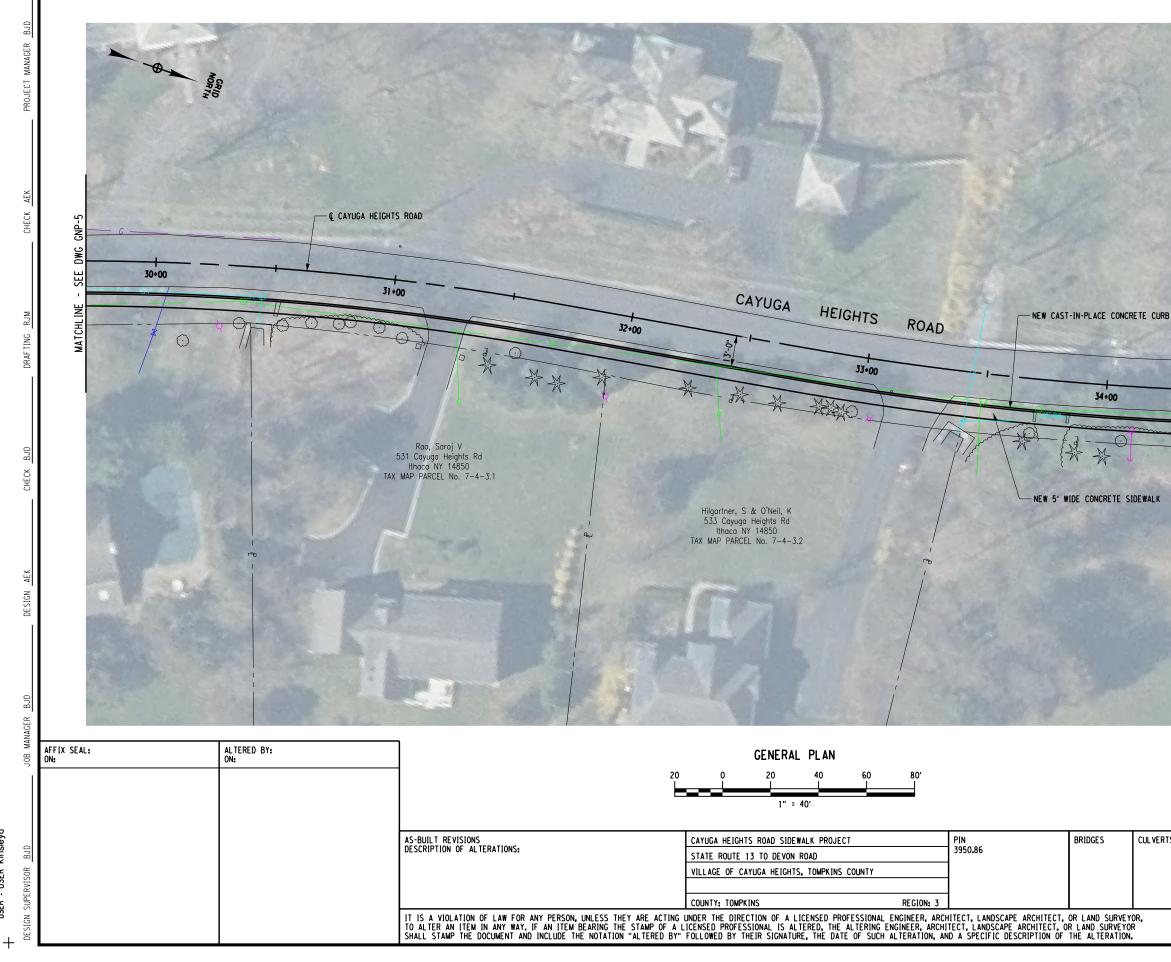

GNP DWG SEE 35+00 MATCHLINE \*\* \*\* \* N. \* \* \* \*\* REMOVE EXISTING TREES AND BRUSH-WITHIN LIMITS OF PROPOSED SIDEWALK (TYP.) Novarr, Patricia 876 Highland Rd Ithaca NY 14850 TAX MAP PARCEL No. 7-4-2.2 CULVERTS ALL DIMENSIONS IN ft UNLESS OTHERWISE NOTED CONTRACT NUMBER D040716