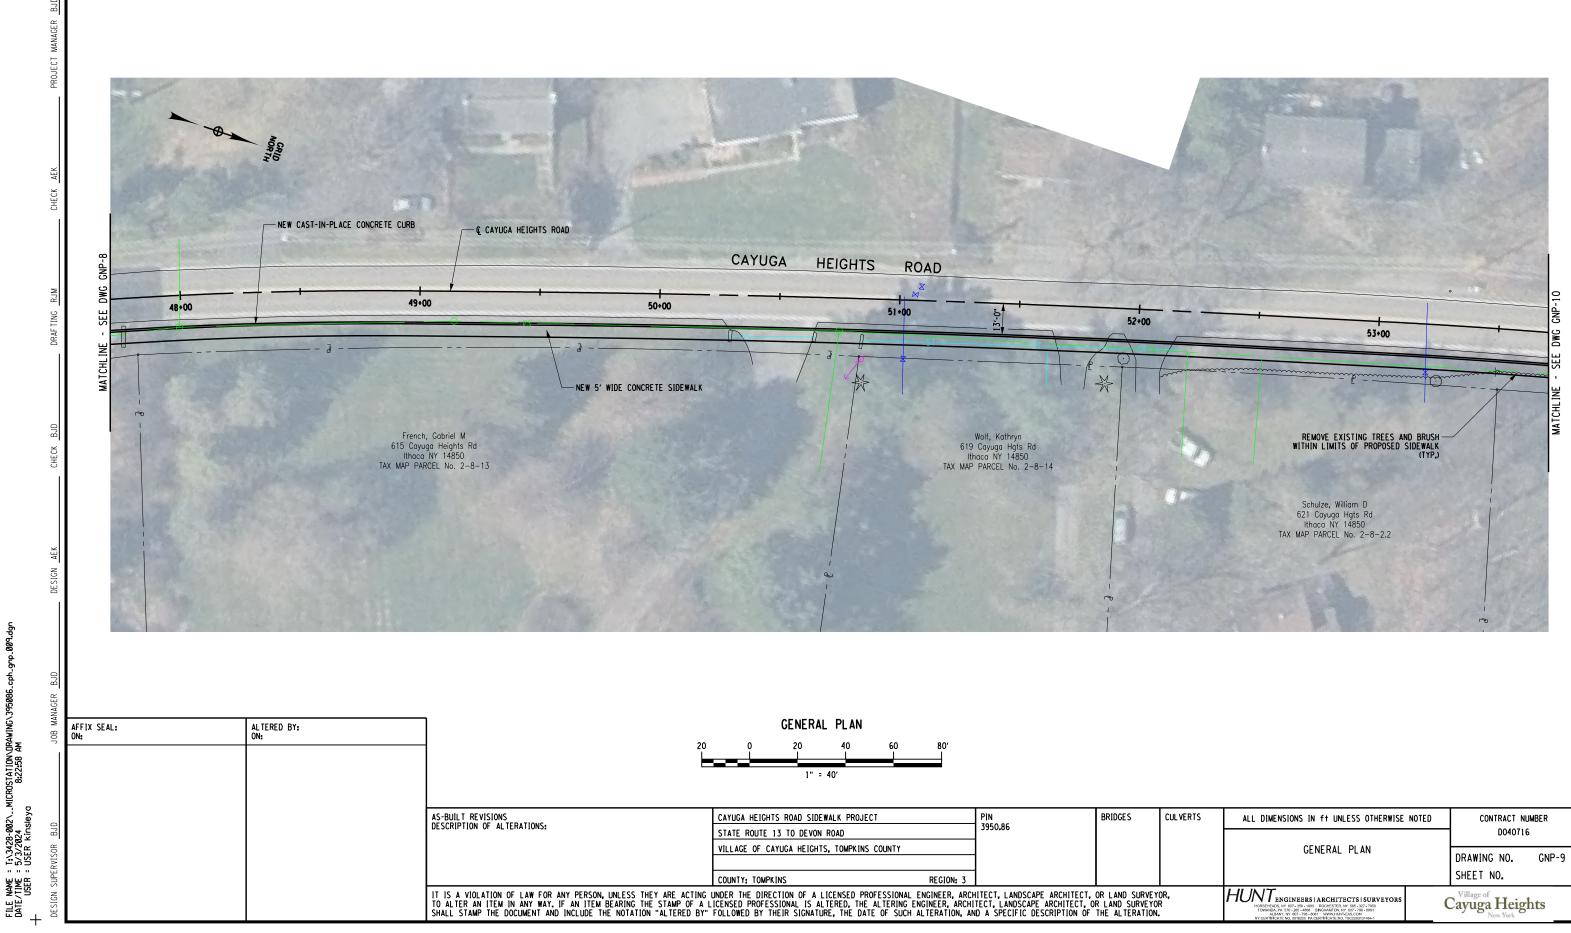

009

ĕ

| ULVERTS | ALL DIMENSIONS IN ft UNLESS OTHERWISE NOTED                                                                                                                                                                                                                                |   | CONTRACT NUMBER<br>D040716 |       |  |
|---------|----------------------------------------------------------------------------------------------------------------------------------------------------------------------------------------------------------------------------------------------------------------------------|---|----------------------------|-------|--|
|         |                                                                                                                                                                                                                                                                            |   |                            |       |  |
|         | GENERAL PLAN                                                                                                                                                                                                                                                               |   | DRAWING NO.<br>SHEET NO.   | GNP-9 |  |
|         | HUNT ENGINEERS   ARCHITECTS   SURVEYORS<br>HORSE-ADS, IY 607 - 508 - 100 ROCHESTER NY 668 - 127 - 760<br>TOMMAR, NY 617 - 256 - 468 ROMANTICA, IYY 607 - 760<br>HWY CEPTROL TO, CONCERP OF CREETENANT, NY 607 - 760<br>HWY CEPTROL TO, CONCERP OF CREETENANT, NY CONCERPT. | ( | Cayuga Heights             |       |  |