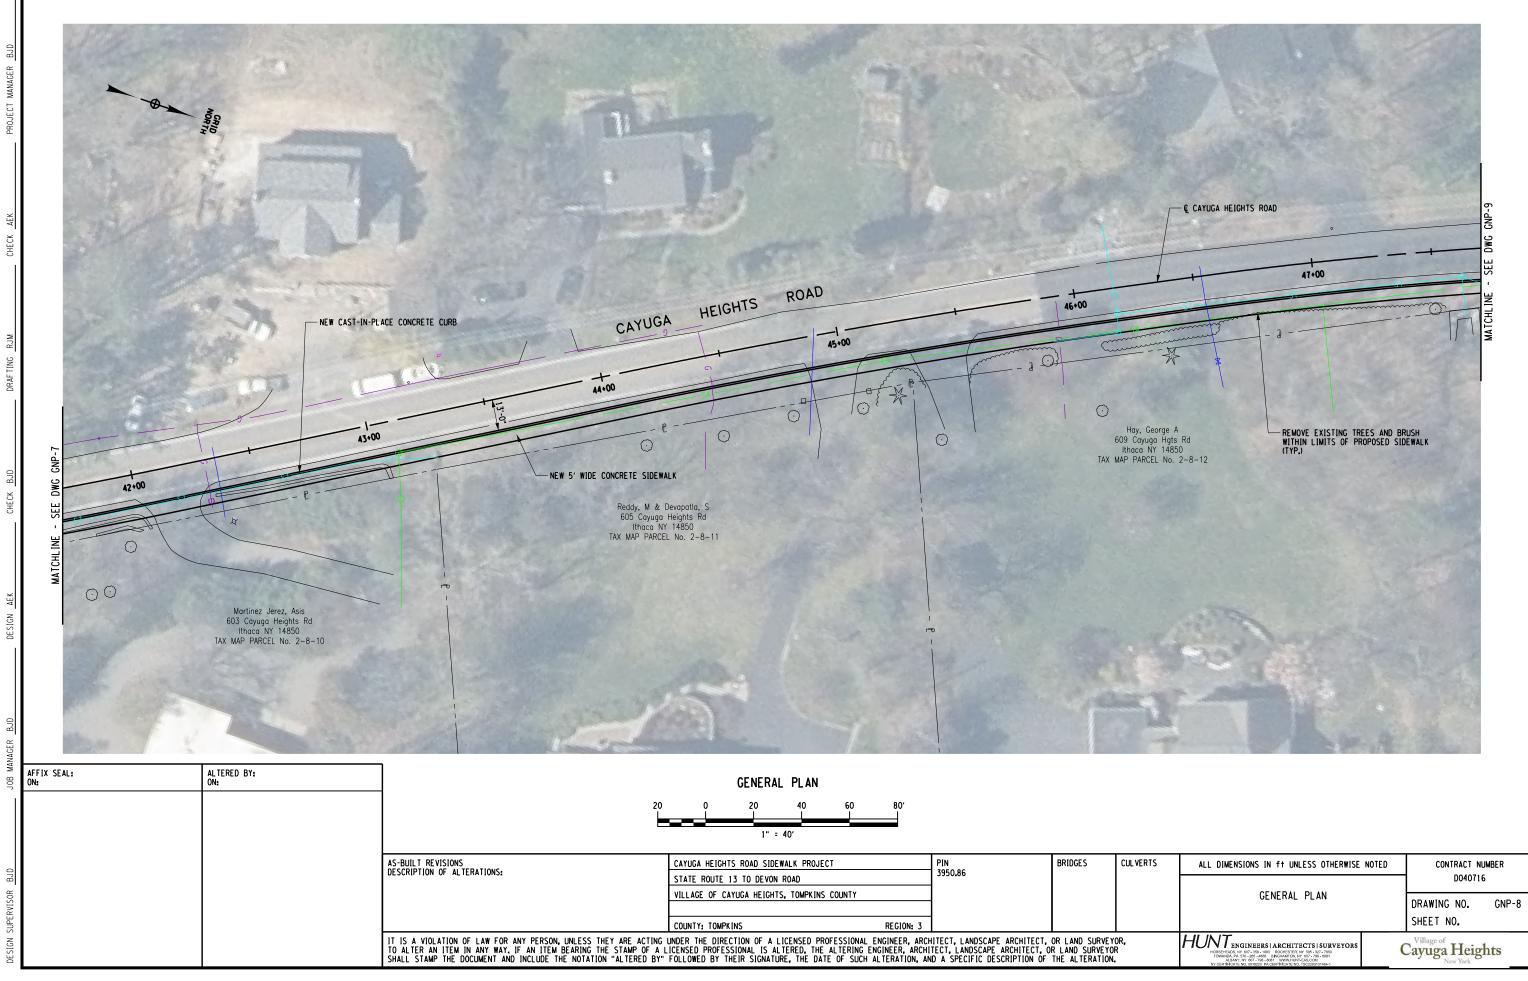

009

ĕ

| ULVERTS | ALL DIMENSIONS IN ft UNLESS OTHERWISE NOTED                                                                                                                                                                                                                                |   | CONTRACT NUMBER<br>D040716 |       |  |
|---------|----------------------------------------------------------------------------------------------------------------------------------------------------------------------------------------------------------------------------------------------------------------------------|---|----------------------------|-------|--|
|         |                                                                                                                                                                                                                                                                            |   |                            |       |  |
|         | GENERAL PLAN                                                                                                                                                                                                                                                               |   | DRAWING NO.<br>SHEET NO.   | GNP-9 |  |
|         | HUNT ENGINEERS   ARCHITECTS   SURVEYORS<br>HORSE-ADS, IY 607 - 508 - 100 ROCHESTER NY 668 - 127 - 760<br>TOMMAR, NY 617 - 256 - 468 ROMANTICA, IYY 607 - 760<br>HWY CEPTROL TO, CONCERP OF CREETENANT, NY 607 - 760<br>HWY CEPTROL TO, CONCERP OF CREETENANT, NY CONCERPT. | ( | Cayuga Heights             |       |  |